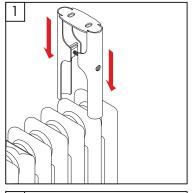

## **READY-FOR-USE FLOOR STANDING BRACKETS**

PGE SERIES, 2 TO 6 COLUMNS

## READY-FOR-USE FLOOR STANDING BRACKETS

PGE SERIES, 2 TO 6 COLUMNS

| CODE     |                                                                  |   |     |
|----------|------------------------------------------------------------------|---|-----|
|          | FOR 2 COLUMNS (1" CONNECTIONS)                                   |   |     |
| 60770062 | Set of 2 PGE floor brackets X=62 in white                        | 1 | 250 |
|          | FOR 3 COLUMNS                                                    |   |     |
| 60770101 | Set of 2 PGE floor brackets X=101 in white, including QKE covers | 1 | 250 |
| 60770107 | Set of 2 PGE floor brackets X=107 in white, including QKE covers | 1 | 250 |
|          | FOR 4 COLUMNS                                                    |   |     |
| 60770139 | Set of 2 PGE floor brackets X=139 in white, including QKE covers | 1 | 160 |
| 60770148 | Set of 2 PGE floor brackets X=148 in white, including QKE covers | 1 | 160 |
|          | FOR 5 COLUMNS                                                    |   |     |
| 60770177 | Set of 2 PGE floor brackets X=177 in white, including QKE covers | 1 | 160 |
| 60770189 | Set of 2 PGE floor brackets X=189 in white, including QKE covers | 1 | 160 |
|          | FOR 6 COLUMNS                                                    |   |     |
| 60770215 | Set of 2 PGE floor brackets X=215 in white, including QKE covers | 1 | 100 |
| 60770230 | Set of 2 PGE floor brackets X=230 in white, including QKE covers | 1 | 100 |