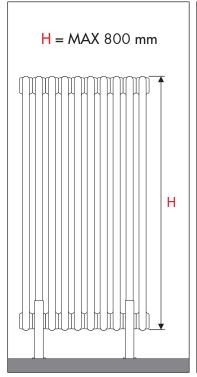

ATTENTION! Choose the right PGE size for 3 to 6 columns according to the depth of the radiator. The narrow version fits on Zehnder, Irsap, Bemm, Rondra products. The deep one fits on Arbonia, De'Longhi, Cordivari, Ercos, Zenith products. Please contact us for any query.