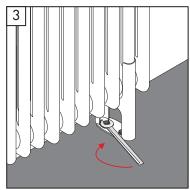

## **READY-FOR-USE FLOOR STANDING BRACKETS**

PGE SERIES, 2 TO 6 COLUMNS

## READY-FOR-USE FLOOR STANDING BRACKETS

PGE SERIES, 2 TO 6 COLUMNS

| CODE     |                                                                  |   |     |
|----------|------------------------------------------------------------------|---|-----|
|          | FOR 2 COLUMNS (1" CONNECTIONS)                                   |   |     |
| 60770062 | Set of 2 PGE floor brackets X=62 in white                        | 1 | 250 |
|          | FOR 3 COLUMNS                                                    |   |     |
| 60770101 | Set of 2 PGE floor brackets X=101 in white, including QKE covers | 1 | 250 |
| 60770107 | Set of 2 PGE floor brackets X=107 in white, including QKE covers | 1 | 250 |
|          | FOR 4 COLUMNS                                                    |   |     |
| 60770139 | Set of 2 PGE floor brackets X=139 in white, including QKE covers | 1 | 160 |
| 60770148 | Set of 2 PGE floor brackets X=148 in white, including QKE covers | 1 | 160 |
|          | FOR 5 COLUMNS                                                    |   |     |
| 60770177 | Set of 2 PGE floor brackets X=177 in white, including QKE covers | 1 | 160 |
| 60770189 | Set of 2 PGE floor brackets X=189 in white, including QKE covers | 1 | 160 |
|          | FOR 6 COLUMNS                                                    |   |     |
| 60770215 | Set of 2 PGE floor brackets X=215 in white, including QKE covers | 1 | 100 |
| 60770230 | Set of 2 PGE floor brackets X=230 in white, including QKE covers | 1 | 100 |