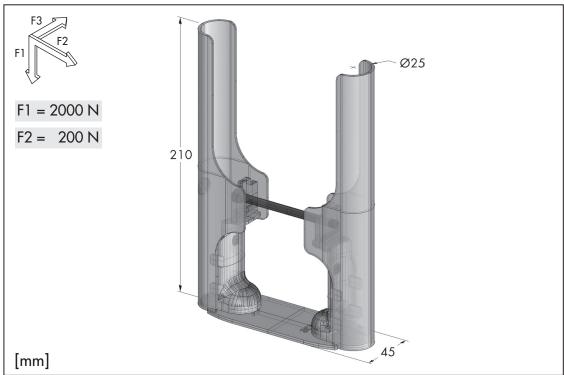

ATTENTION! Choose the right PGE size for 3 to 6 columns according to the depth of the radiator. The narrow version fits on Zehnder, Irsap, Bemm, Rondra products. The deep one fits on Arbonia, De'Longhi, Cordivari, Ercos, Zenith products. Please contact us for any query.