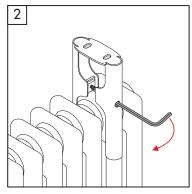

## **READY-FOR-USE FLOOR STANDING BRACKETS**

PGE SERIES, 2 TO 6 COLUMNS

## READY-FOR-USE FLOOR STANDING BRACKETS

PGE SERIES, 2 TO 6 COLUMNS

| CODE     |                                                                  |   |     |
|----------|------------------------------------------------------------------|---|-----|
|          | FOR 2 COLUMNS (1" CONNECTIONS)                                   |   |     |
| 60770062 | Set of 2 PGE floor brackets X=62 in white                        | 1 | 250 |
|          | FOR 3 COLUMNS                                                    |   |     |
| 60770101 | Set of 2 PGE floor brackets X=101 in white, including QKE covers | 1 | 250 |
| 60770107 | Set of 2 PGE floor brackets X=107 in white, including QKE covers | 1 | 250 |
|          | FOR 4 COLUMNS                                                    |   |     |
| 60770139 | Set of 2 PGE floor brackets X=139 in white, including QKE covers | 1 | 160 |
| 60770148 | Set of 2 PGE floor brackets X=148 in white, including QKE covers | 1 | 160 |
|          | FOR 5 COLUMNS                                                    |   |     |
| 60770177 | Set of 2 PGE floor brackets X=177 in white, including QKE covers | 1 | 160 |
| 60770189 | Set of 2 PGE floor brackets X=189 in white, including QKE covers | 1 | 160 |
|          | FOR 6 COLUMNS                                                    |   |     |
| 60770215 | Set of 2 PGE floor brackets X=215 in white, including QKE covers | 1 | 100 |
| 60770230 | Set of 2 PGE floor brackets X=230 in white, including QKE covers | 1 | 100 |