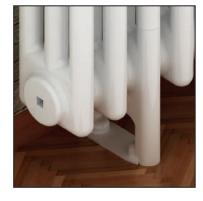

## **READY-FOR-USE FLOOR STANDING BRACKETS**

PGE SERIES, 2 TO 6 COLUMNS

## READY-FOR-USE FLOOR STANDING BRACKETS

PGE SERIES, 2 TO 6 COLUMNS

| CODE     |                                                                  |   |     |
|----------|------------------------------------------------------------------|---|-----|
|          | FOR 2 COLUMNS (1" CONNECTIONS)                                   |   |     |
| 60770062 | Set of 2 PGE floor brackets X=62 in white                        | 1 | 250 |
|          | FOR 3 COLUMNS                                                    |   |     |
| 60770101 | Set of 2 PGE floor brackets X=101 in white, including QKE covers | 1 | 250 |
| 60770107 | Set of 2 PGE floor brackets X=107 in white, including QKE covers | 1 | 250 |
|          | FOR 4 COLUMNS                                                    |   |     |
| 60770139 | Set of 2 PGE floor brackets X=139 in white, including QKE covers | 1 | 160 |
| 60770148 | Set of 2 PGE floor brackets X=148 in white, including QKE covers | 1 | 160 |
|          | FOR 5 COLUMNS                                                    |   |     |
| 60770177 | Set of 2 PGE floor brackets X=177 in white, including QKE covers | 1 | 160 |
| 60770189 | Set of 2 PGE floor brackets X=189 in white, including QKE covers | 1 | 160 |
|          | FOR 6 COLUMNS                                                    |   |     |
| 60770215 | Set of 2 PGE floor brackets X=215 in white, including QKE covers | 1 | 100 |
| 60770230 | Set of 2 PGE floor brackets X=230 in white, including QKE covers | 1 | 100 |

ATTENTION! Choose the right PGE size for 3 to 6 columns according to the depth of the radiator. The narrow version fits on Zehnder, Irsap, Bemm, Rondra products. The deep one fits on Arbonia, De'Longhi, Cordivari, Ercos, Zenith products. Please contact us for any query.