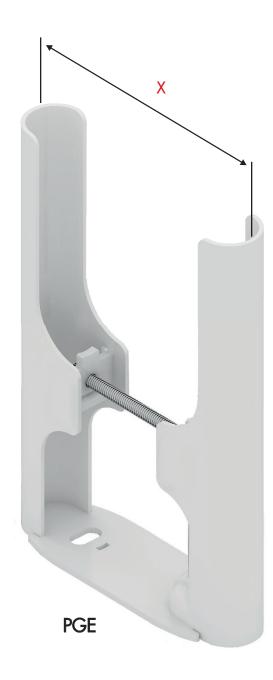

## **READY-FOR-USE FLOOR STANDING BRACKETS**

PGE SERIES, 2 TO 6 COLUMNS

## READY-FOR-USE FLOOR STANDING BRACKETS

PGE SERIES, 2 TO 6 COLUMNS

| CODE     |                                                                  |   |     |
|----------|------------------------------------------------------------------|---|-----|
|          | FOR 2 COLUMNS (1" CONNECTIONS)                                   |   |     |
| 60770062 | Set of 2 PGE floor brackets X=62 in white                        | 1 | 250 |
|          | FOR 3 COLUMNS                                                    |   |     |
| 60770101 | Set of 2 PGE floor brackets X=101 in white, including QKE covers | 1 | 250 |
| 60770107 | Set of 2 PGE floor brackets X=107 in white, including QKE covers | 1 | 250 |
|          | FOR 4 COLUMNS                                                    |   |     |
| 60770139 | Set of 2 PGE floor brackets X=139 in white, including QKE covers | 1 | 160 |
| 60770148 | Set of 2 PGE floor brackets X=148 in white, including QKE covers | 1 | 160 |
|          | FOR 5 COLUMNS                                                    |   |     |
| 60770177 | Set of 2 PGE floor brackets X=177 in white, including QKE covers | 1 | 160 |
| 60770189 | Set of 2 PGE floor brackets X=189 in white, including QKE covers | 1 | 160 |
|          | FOR 6 COLUMNS                                                    |   |     |
| 60770215 | Set of 2 PGE floor brackets X=215 in white, including QKE covers | 1 | 100 |
| 60770230 | Set of 2 PGE floor brackets X=230 in white, including QKE covers | 1 | 100 |

ATTENTION! Choose the right PGE size for 3 to 6 columns according to the depth of the radiator. The narrow version fits on Zehnder, Irsap, Bemm, Rondra products. The deep one fits on Arbonia, De'Longhi, Cordivari, Ercos, Zenith products. Please contact us for any query.